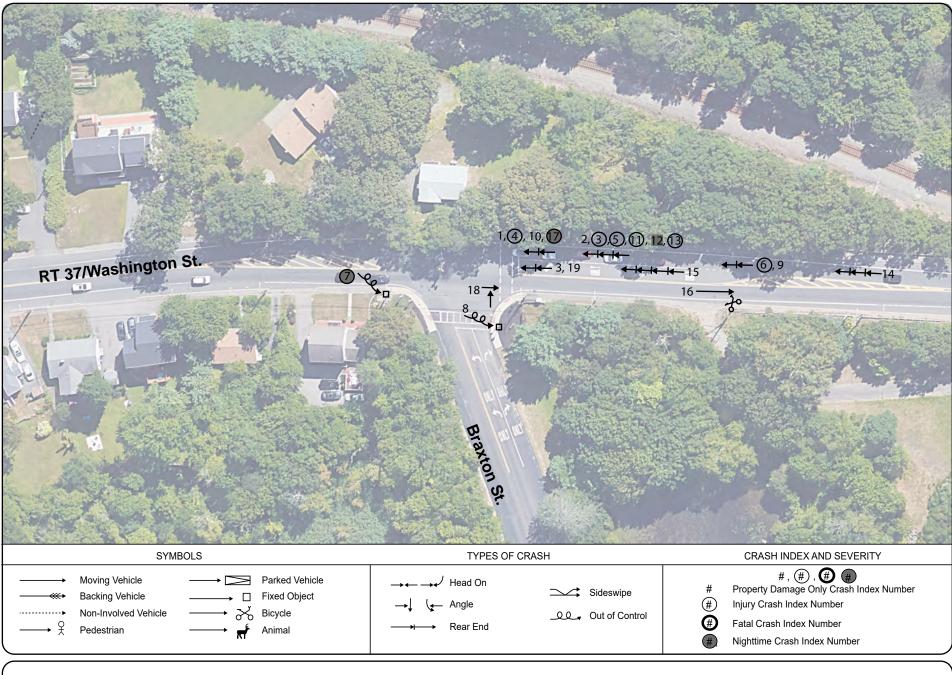

|
|    |            |              |   | . , , ,                |                | •   | , 0                       |               |                                                      | Collision with other movable            |                                                                                                                                                   |
| 37 | 12/21/2020 | Mon 8:24 AM  | 3 | 1 Non-fatal injury     | Rear-end       | Wet | Daylight                  | Cloudy        | Slowing or stopped in traffic                        | object                                  | No improper driving                                                                                                                               |





FIGURE 12 Collision Diagram: RT 37/Washington St. at Braxton St. Police Crash Reports 2016-20





FIGURE 13 Collision Diagram: RT 37/Washington St. at Peach St. Police Crash Reports 2016-20

#### Route 37 at Peach St Crash Lookup Table MassDOT Crash Data 2016-2020

|       |          |                   |                      |            |            | Max Injury Severity             |                                                                                                     |                                         | Light                     |                      | Road Surface |                                                                                     | Weather                               |
|-------|----------|-------------------|----------------------|------