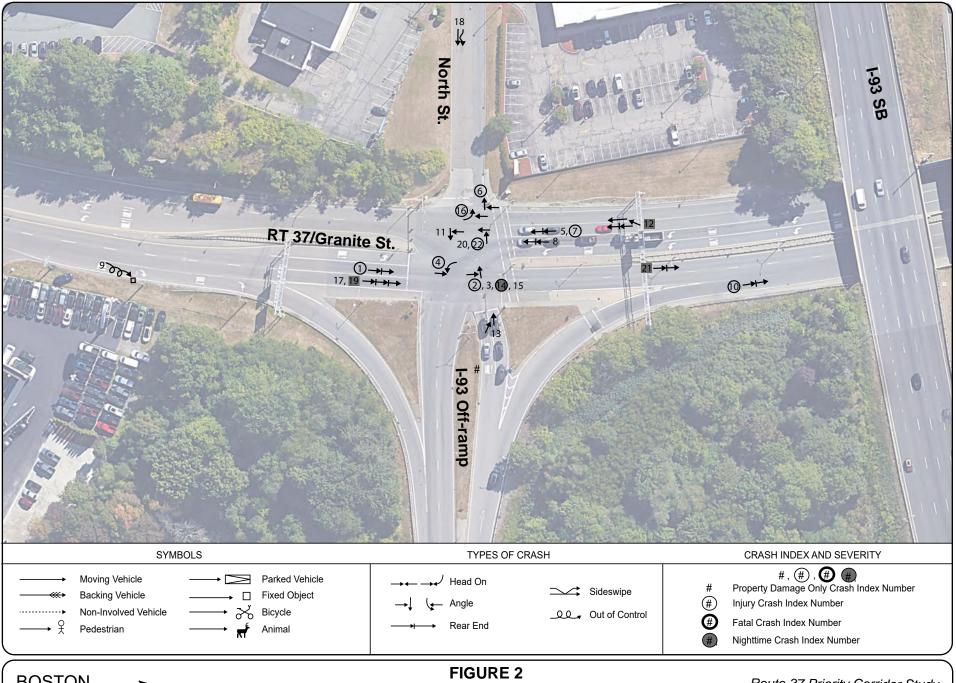

Collision Diagram: RT 37/Granite St. at I-93 SB and North St.
Police Crash Reports 2016-20