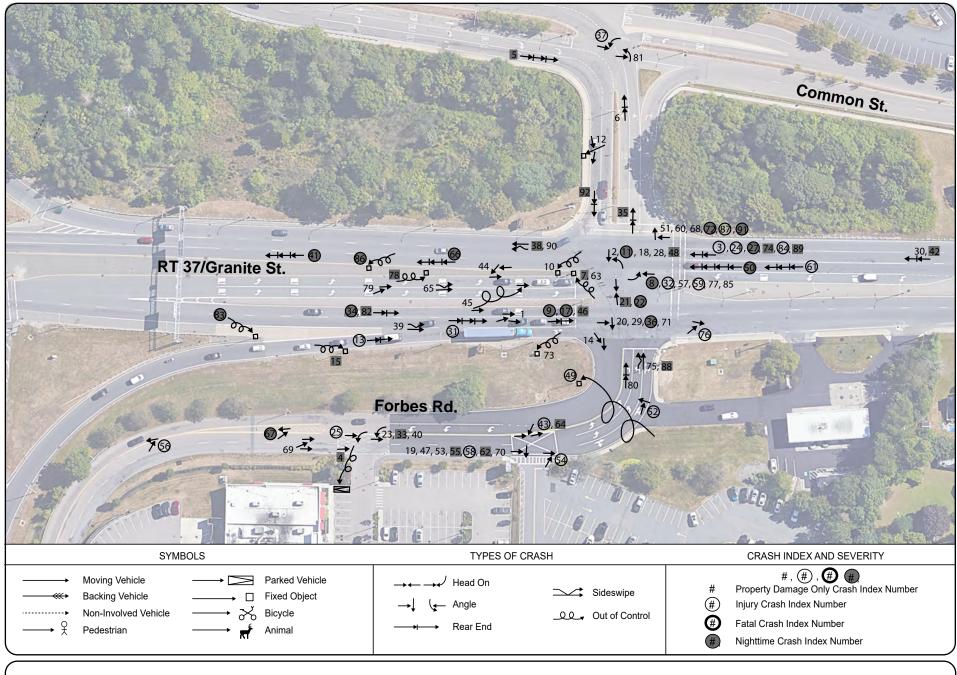

FIGURE 4
Collision Diagram: RT 37/Granite St. at Forbes St.
Police Crash Reports 2016-20