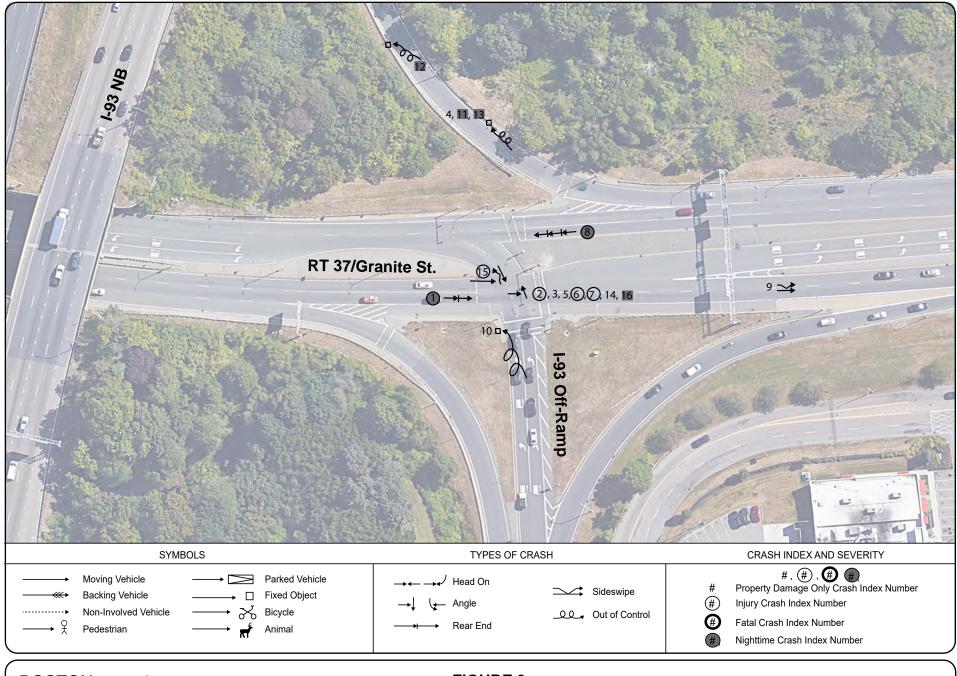

FIGURE 3 Collision Diagram: RT 37/Granite St. at I-93 NB Police Crash Reports 2016-20