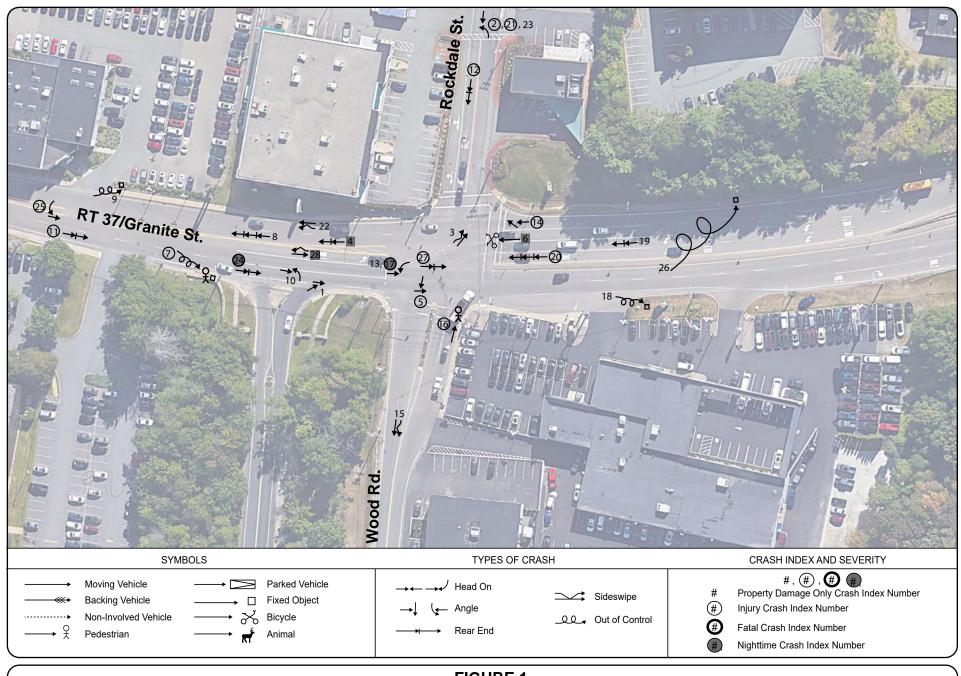

### **Appendix E Traffic Safety Data**

1: Crashes 2016–20

FIGURE 1
Collision Diagram: RT 37/Granite St. at
Rockdale St. and Wood Rd.
Police Crash Reports 2016-20