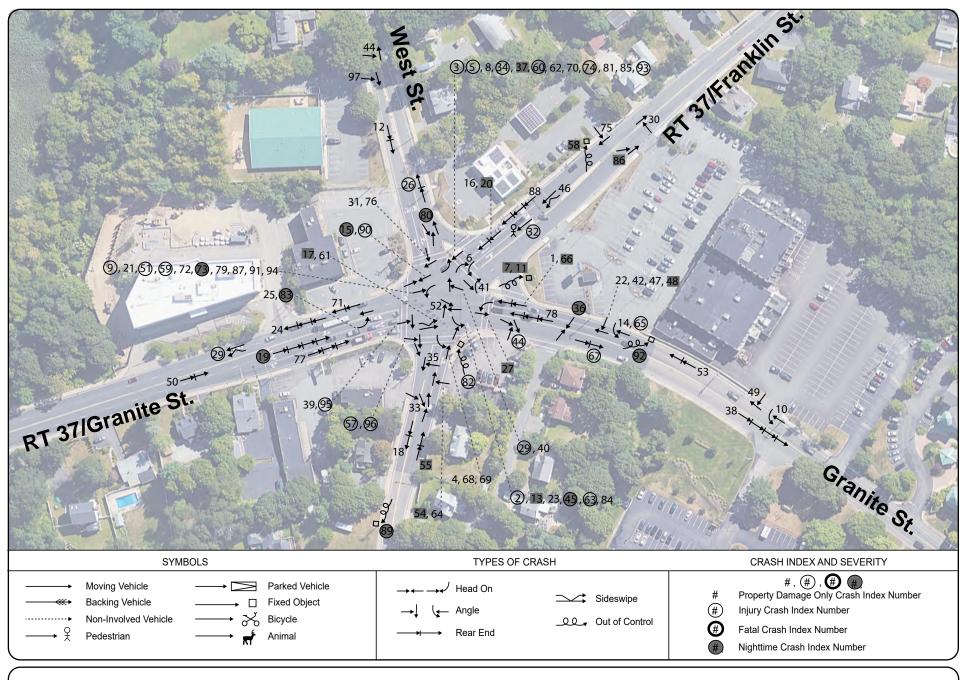

### **Appendix E Traffic Safety Data**

1: Crashes 2016–20

FIGURE 1
Collision Diagram: RT 37/Granite St. at
Rockdale St. and Wood Rd.
Police Crash Reports 2016-20