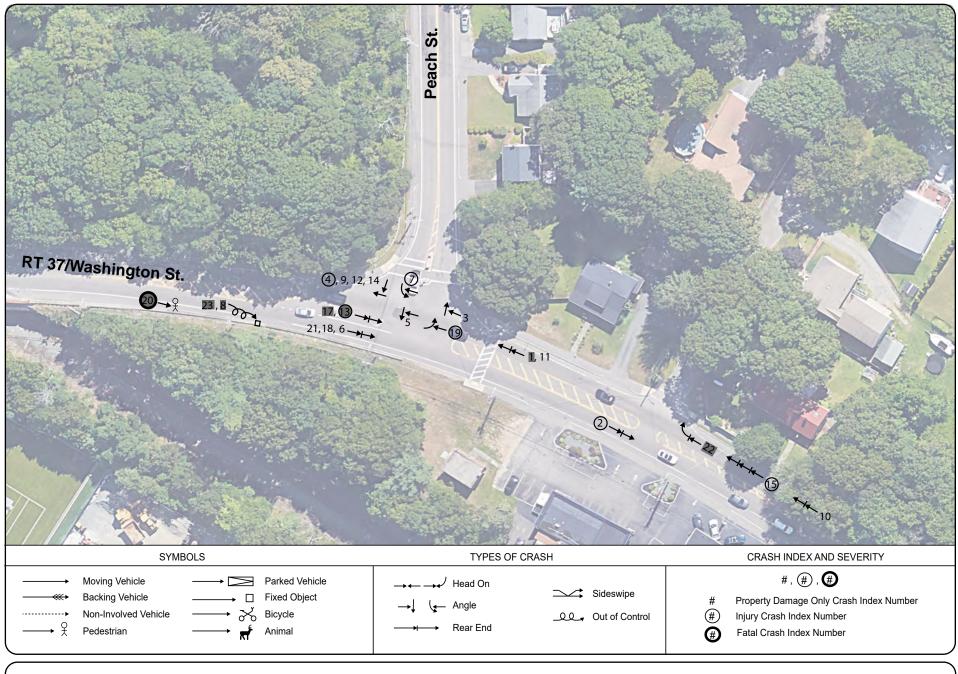

|                | •   | , 0                       |               |                                                      | Collision with other movable            |                                                                                                                                                   |
| 37 | 12/21/2020 | Mon 8:24 AM  | 3 | 1 Non-fatal injury     | Rear-end       | Wet | Daylight                  | Cloudy        | Slowing or stopped in traffic                        | object                                  | No improper driving                                                                                                                               |





FIGURE 12 Collision Diagram: RT 37/Washington St. at Braxton St. Police Crash Reports 2016-20





FIGURE 13 Collision Diagram: RT 37/Washington St. at Peach St. Police Crash Reports 2016-20

#### Route 37 at Peach St Crash Lookup Table MassDOT Crash Data 2016-2020

|       |          |                   |                      |            |            | Max Injury Severity             |                                                                                                     |                                         | Light                     |                      | Road Surface |                                                                                     | Weather                               |
|-------|----------|-------------------|----------------------|------------|------------|---------------------------------|---------------------------------------------