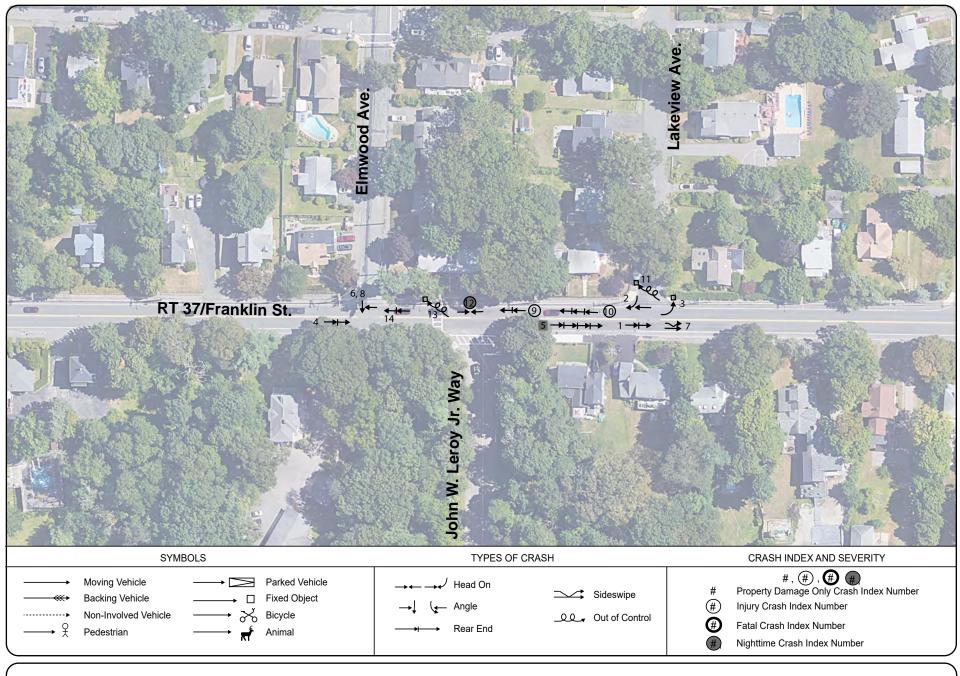

with motor vehicle in traffic | No improper driving / Disregarded traffic signs, signals, road markings / Failed to yield right of way |
|    | 2020 11 20 Gat | 11.17 (10) | Ü | o Hon latar injury     | 7 ti 1910 | Diy |          | Olodi | Travelling straight ahead /                                                    | Collision with motor                    | No improper driving / Visibility                                                                       |
| 97 | 2020-12-10 Thu | 8:07 AM    | 2 | 0 Property damage only | Angle     | Dry | Daylight | Clear | Entering traffic lane                                                          | vehicle in traffic                      | obstructed / Failed to yield right of way                                                              |







FIGURE 8
Collision Diagram: RT 37/Franklin St. at John W. Leroy Jr. Way
Police Crash Reports 2016-20

### Route 37 at Leroy Way Crash Data Lookup MassDOT Crash Data 2016-2020

|       |                     |               |                           |                                       |                           | Road Surface | Ambient Light             | Weather        |                                                            |                                         |                                                        |
|-------|---------------------|---------------|---------------------------|---------------------------------------|---------------------------|--------------|---------------------------|----------------|---------------------------------------------------