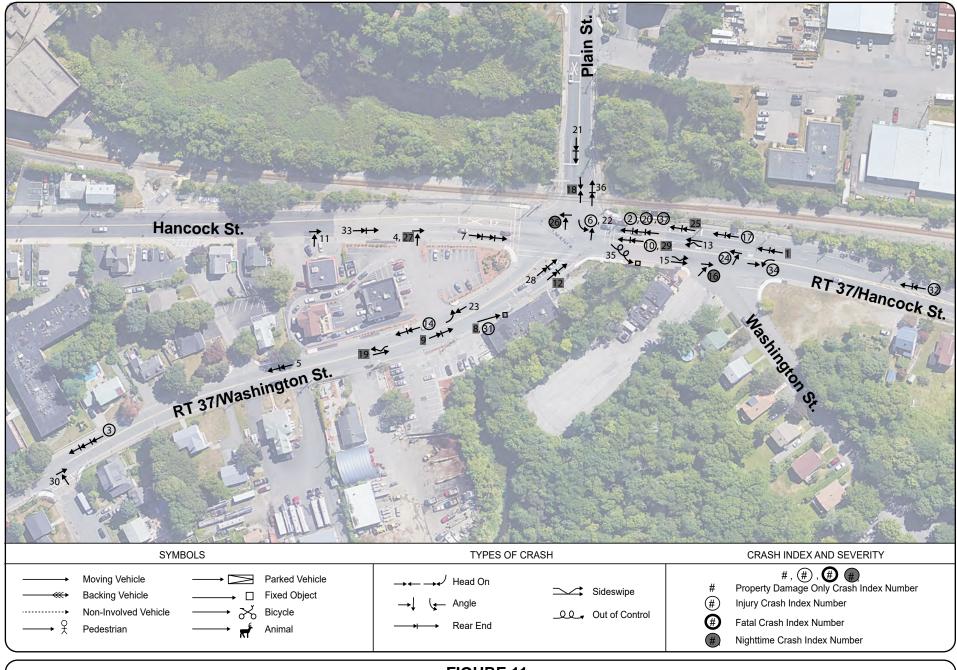

### **Appendix E Traffic Safety Data**

1: Crashes 2016–20

FIGURE 1
Collision Diagram: RT 37/Granite St. at
Rockdale St. and Wood Rd.
Police Crash Reports 2016-20