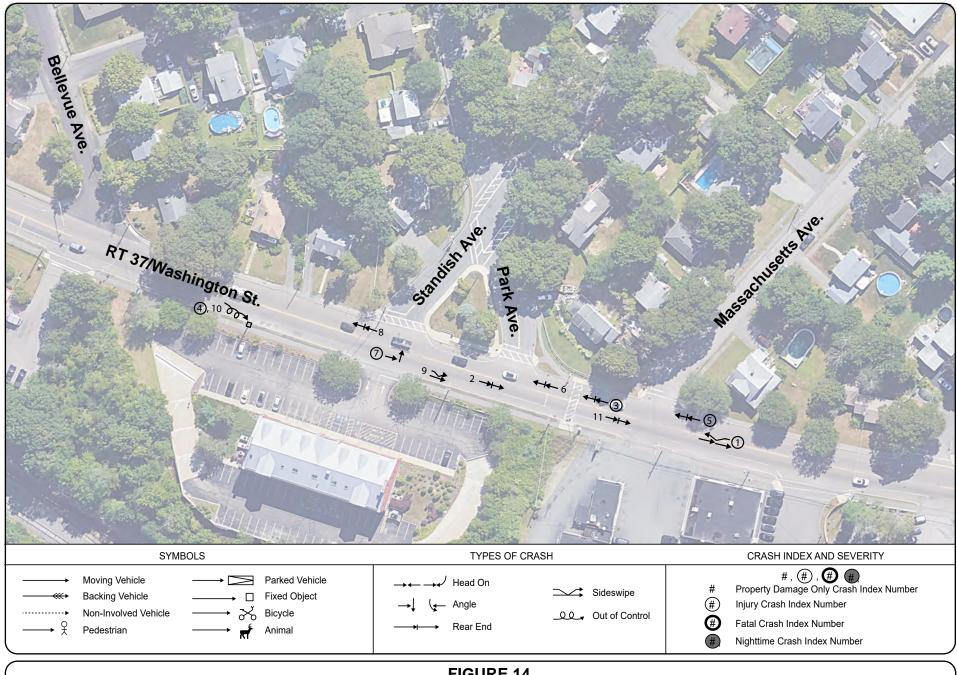

FIGURE 4
Collision Diagram: RT 37/Granite St. at Forbes St.
Police Crash Reports 2016-20

### Route 37 at Forbes Rd. Crash Data Lookup MassDOT Crash Data 2016-2020

|       | Mid55DOT Gra511 Data 2010-2020 |                 |                 |           |                                       |                      |       |                            |                       |                                                           |                                         |                                                                           |
|-------|--------------------------------|-----------------|-----------------|-----------|---------------------------------------|----------------------|-------|----------------------------|-----------------------|-----------------------------------------------------------|-----------------------------------------|---------------------------------------------------------------------------|
| Index | Crash Date Day                 | y Time          | Peak Hour # Veh | # Injured | Crash Severity                        | Manner of Collision  |       | Ambient Light Conditions   | Weather<br>Conditions | Vehicle Actions Prior Crash                               |                                         | <b>Driver Contributing Code</b> Failure to keep in proper lane or running |
|       |                                |                 |                 |           |                                       |                      |       |                            |                       | Changing lanes / Travelling                               |                                         | off road / No improper driving / No                                       |
| 1     | 01/01/2016                     | Fri 12:38 PM    |                 | 3         | 0 Property damage only                | Angle                | Dry   | Daylight                   | Cloudy                | straight ahead                                            |                                         | improper driving                                                          |
| •     | 01/01/2010                     | 1 11 12.50 1 W  |                 | 3         | o i roperty damage only               | Angic                | ыу    | Daylight                   | Cloudy                | Travelling straight ahead /                               |                                         | No improper driving / Failed to yield right                               |
| 2     | 01/05/2016                     | Tue 8:35 AM     |                 | 2         | 0 Property damage only                | Angle                | Dry   | Daylight                   | Clear                 | Turning left                                              |                                         | of way / Made an improper turn                                            |
| _     | 01/03/2010                     | Tuc 0.55 AW     |                 | _         | o i roperty damage only               | Angic                | ыу    | Daylight                   | Olcai                 |                                                           |                                         | Inattention / Followed too closely / No                                   |
| 3     | 01/12/2016                     | Tue 8:34 AM     |                 | 2         | 1 Non-fatal injury                    | Rear-end             | Dry   | Daylight                   | Clear                 | Travelling straight ahead                                 |                                         | improper driving                                                          |
| J     | 01/12/2010                     | 1 dC 0.0+7 lW   |                 | _         | 1 Non-latal Injury                    | rtoar-ond            | Бту   | Dark - lighted             | Olcai                 | Turning left / Travelling straight                        |                                         | No improper driving / Failed to yield right                               |
| 4     | 01/15/2016                     | Fri 8:07 PM     |                 | 3         | 0 Property damage only                | Angle                | Dry   | roadway                    | Clear                 | ahead / Parked                                            |                                         | of way / Made an improper turn                                            |
| •     | 0 1/ 10/2010                   | 0.07            |                 | ·         | o r reporty damage omy                | 7 tinglio            | 2.,   | ,                          | Snow / Sleet, hail    |                                                           |                                         | , , ,                                                                     |
|       |                                |                 |                 |           |                                       |                      |       | Dark - lighted             | (freezing rain or     |                                                           | Collision with motor                    | Driving too fast for conditions / Followed                                |
| 5     | 03/04/2016                     | Fri 9:31 PM     |                 | 3         | 0 Property damage only                | Rear-end             | Ice   | roadway                    | drizzle)              | Travelling straight ahead                                 |                                         | too closely / No improper driving                                         |
|       |                                |                 |                 |           | · · · · · · · · · · · · · · · · · · · |                      |       | •                          | •                     |                                                           | Collision with motor                    |                                                                           |
| 6     | 05/27/2016                     | Fri 11:03 AM    |                 | 2         | 0 Property damage only                | Rear-end             | Dry   | Daylight                   | Clear                 | Turning left / Changing lanes                             | vehicle in traffic                      | No improper driving                                                       |
|       |                                |                 |                 |           | , , , ,                               |                      | ,     | Dark - lighted             |                       | 3 3                                                       | Collision with light pole or            |                                                                           |
| 7     | 08/26/2016                     | Fri 1:55 AM     |                 | 1         | 0 Property damage only                | Single vehicle crash | Dry   | roadway                    | Cloudy                | Turning left                                              |                                         | Inattention                                                               |
|       |                                |                 |                 |           |                                       |                      | •     | Dark - lighted             | •                     | Travelling straight ahead /                               | Collision with motor                    | No improper driving / Disregarded traffic                                 |
| 8     | 10/09/2016                     | Sun 6:35 PM     |                 | 2         | 3 Non-fatal injury                    | Angle                | Wet   | roadway                    | Rain                  | Turning left                                              | vehicle in traffic                      | signs, signals, road markings                                             |
|       |                                |                 |                 |           |                                       |                      |       | Dark - lighted             |                       | Slowing or stopped in traffic /                           | Collision with motor                    | No improper driving / Followed too closely                                |
| 9     | 10/09/2016                     | Sun 9:45 PM     |                 | 2         | 1 Non-fatal injury                    | Rear-end             | Wet   | roadway                    | Rain                  | Travelling straight ahead                                 | vehicle in traffic                      | / Other improper action                                                   |
|       |                                |                 |                 |           |                                       |                      |       |                            |                       |                                                           | Ŭ.                                      | Fatigued/asleep / Failure to keep in                                      |
| 10    | 10/17/2016                     | Mon 8:50 AM     |                 | 1         | 0 Property damage only                | Single vehicle crash | Dry   | Daylight                   | Clear                 | Travelling straight ahead                                 |                                         | proper lane or running off road                                           |
|       |                                |                 |                 |           |                                       |                      |       | Dark - lighted             |                       | Travelling straight ahead /                               | Collision with motor                    |                                                                           |
| 11    | 10/22/2016                     | Sat 7:20 PM     |                 | 2         | 1 Non-fatal injury                    | Angle                | Dry   | roadway                    | Cloudy                | Turning left                                              | vehicle in traffic                      | Unknown                                                                   |
|       |                                |                 |                 |           |                                       |                      |       |                            |                       | Travelling straight ahead /                               | O 111 1 111 1                           |                                                                           |
|       |                                |                 |                 | _         |                                       |                      |       |                            |                       | Turning right / Slowing or                                |                                         | No improper driving / Driving too fast for                                |
| 12    | 10/28/2016                     | Fri 5:15 PM     |                 | 3         | 0 Property damage only                | Angle                | Wet   | Daylight                   | Rain                  | stopped in traffic                                        |                                         | conditions / Over-correcting/over-steering                                |
| 40    | 44/40/0040                     | \\\  4:00 D\\   |                 | 0         | 4 Non-fatalinian                      | Danasa               | D     | D - di-da                  | Ol                    | Slowing or stopped in traffic / Travelling straight ahead | Collision with motor vehicle in traffic | No increase an ability of the attention                                   |
| 13    | 11/16/2016                     | Wed 4:03 PM     |                 | 2         | 1 Non-fatal injury                    | Rear-end             | Dry   | Daylight                   | Cloudy                | Travelling straight ahead /                               | Collision with motor                    | No improper driving / Inattention                                         |
| 14    | 12/20/2016                     | Tue 9:37 AM     |                 | 2         | Droporty damage only                  | Angle                | Dry   | Daylight                   | Clear                 | Turning right                                             |                                         | No improper driving                                                       |
| 14    | 12/20/2010                     | Tue 9.57 AIVI   |                 | 2         | Property damage only                  | Angle                | ыу    | Daylight<br>Dark - lighted | Cleal                 | ranning right                                             | vornoio iii ti dino                     | No improper driving                                                       |
| 15    | 01/13/2017                     | Fri 6:07 AM     |                 | 1         | 1 Non-fatal injury                    | Single vehicle crash | Wet   | roadway                    | Clear                 | Travelling straight ahead                                 | Collision with utility pole             | Fatigued/asleep                                                           |
| .0    | 01/10/2017                     | 111 0.07 7 111  |                 | •         | 1 Worr rater injury                   | chigie vernole erden | ***** | Dark - lighted             | Oloui                 | Travelling straight ahead                                 | · , , ,                                 | r dugdod/doloop                                                           |
| 16    | 01/14/2017                     | Sat 10:06 PM    |                 | 1         | 0 Not Reported                        | Single vehicle crash | Drv   | roadway                    | Clear                 | Travelling straight ahead                                 | Collision with utility pole             | Not reported                                                              |
|       |                                |                 |                 |           | · · · · · · · · · · · · · · · · · · · | <b>g</b>             | ,     | •                          | Rain / Sleet, hail    |                                                           | • •                                     |                                                                           |
|       |                                |                 |                 |           |                                       |                      |       |                            | (freezing rain or     |                                                           | Collision with motor                    | Driving too fast for conditions / Followed                                |
| 17    | 02/07/2017                     | Tue 4:09 PM     |                 | 2         | 1 Non-fatal injury                    | Rear-end             | Wet   | Dawn                       | drizzle)              | Slowing or stopped in traffic                             | vehicle in traffic                      | too closely / No improper driving                                         |
|       |                                |                 |                 |           |                                       |                      |       | Dark - lighted             |                       |                                                           |                                         | Driving too fast for conditions / Followed                                |
| 18    | 02/16/2017                     | Thu 10:10 PM    |                 | 1         | 0 Property damage only                | Head-on              | Dry   | roadway                    | Clear                 | Slowing or stopped in traffic                             |                                         | too closely / No improper driving                                         |
|       |                                |                 |                 |           |                                       |                      |       |                            |                       | Travelling straight ahead /                               |                                         | No improper driving / Failed to yield right                               |
| 19    | 03/09/2017                     | Thu 1:11 PM     |                 | 2         | 0 Property damage only                | Angle                | Dry   | Daylight                   | Clear                 | Turning left                                              |                                         | of way                                                                    |
|       |                                |                 |                 |           |                                       |                      |       |                            |                       |                                                           | Collision with motor                    |                                                                           |
| 20    | 04/02/2017                     | Sun 3:50 PM     |                 | 2         | 0 Property damage only                | Angle                | Dry   | Daylight                   | Clear                 | Travelling straight ahead                                 |                                         | No improper driving / Visibility obstructed                               |
|       |                                |                 |                 | _         |                                       |                      | _     |                            | •                     |                                                           |                                         | No improper driving / Failed to yield right                               |
| 21    | 04/19/2017                     | Wed 3:06 PM     |                 | 2         | 0 Property damage only                | Angle                | Dry   | Daylight                   | Clear                 | Travelling straight ahead                                 |                                         | of way                                                                    |
| 00    | 04/00/0047                     | Th.: 0.40 DM    |                 | 0         | 0 Duamantu d                          | Hand on              | Dmi   | Dark - lighted             | Clavely               | Tunicallina atmaiglet aleas d                             | Collision with motor vehicle in traffic | Na income a delivira                                                      |
| 22    | 04/20/2017                     | Thu 8:10 PM     |                 | 2         | 0 Property damage only                | Head-on              | Dry   | roadway                    | Cloudy                | Travelling straight ahead Travelling straight ahead /     |                                         | No improper driving / Failed to yield right                               |
| 23    | 05/23/2017                     | Tue 6:07 PM     |                 | 2         | 1 Non-fatal injury                    | Head-on              | Dny   | Dawn                       | Cloudy                | Turning left                                              |                                         | of way                                                                    |
| 23    | 03/23/2017                     | 146 0.07 FIVI   |                 | ۷         | i inon-ialai ilijury                  | i icau-on            | Dry   | Dawn                       | Cloudy                | Travelling straight ahead /                               | Collision with motor                    | o,                                                                        |
| 24    | 06/07/2017                     | Wed 12:58 PM    |                 | 2         | 0 Property damage only                | Angle                | Dry   | Daylight                   | Clear                 | Turning left                                              |                                         | No improper driving                                                       |
| 4     | 00/01/2011                     | **CU 12.JU FIVI |                 | _         | o i roperty damage only               | , angle              | ا ر   | Dayiigiit                  | Jicai                 |                                                           |                                         | 140 improper unvilly                                                      |

#### Route 37 at Forbes Road Crash Data Lookup MassDOT Crash Data 2016-2020

| 25  | 07/24/2017 | Mon 2:33 PM      | 2 | 1 Non-fatal injury      | Rear-end                  | Wet   | Daylight                   | Rain / Cloudy                    | Slowing or stopped in traffic /<br>Travelling straight ahead | Collision with motor vehicle in traffic         | No improper driving / Followed too closely / Operating defective equipment         |
|-----|------------|------------------|---|-------------------------|---------------------------|-------|----------------------------|----------------------------------|--------------------------------------------------------------|-------------------------------------------------|------------------------------------------------------------------------------------|
|     | 0172172011 |                  | _ |                         |                           |       | ,g                         |                                  | Travelling straight ahead /                                  | Collision with motor                            | No improper driving / Failed to yield right                                        |
| 26  | 09/18/2017 | Mon 4:45 PM      | 2 | 2 Non-fatal injury      | Angle                     | Dry   | Daylight                   | Cloudy                           | Turning left                                                 | vehicle in traffic                              | of way                                                                             |
| 07  | 00/20/2047 | C-4 2.55 DM      | 4 | O Not Donoutod          | Cinale vahiale aveale     | \\/a+ | Davidiadat                 | Dain                             | Tuescallines etueiselet elece d                              | Collision with light pole or other post/support |                                                                                    |
| 27  | 09/30/2017 | Sat 3:55 PM      | 1 | 0 Not Reported          | Single vehicle crash      | Wet   | Daylight<br>Dark - lighted | Rain                             | Travelling straight ahead Slowing or stopped in traffic /    | Collision with motor                            | Not reported No improper driving / Distracted /                                    |
| 28  | 10/12/2017 | Thu 9:16 PM      | 2 | 1 Non-fatal injury      | Rear-end                  | Dry   | roadway                    | Clear                            | Travelling straight ahead                                    | vehicle in traffic                              | Unknown                                                                            |
|     |            |                  |   |                         |                           | •     |                            |                                  | Travelling straight ahead /                                  | Collision with motor                            | No improper driving / Failed to yield right                                        |
| 29  | 10/18/2017 | Wed 1:24 PM      | 2 | 0 Property damage only  | Angle                     | Dry   | Daylight                   | Clear                            | Turning left                                                 | vehicle in traffic                              | of way                                                                             |
| 30  | 10/27/2017 | Fri 5:02 PM      | 2 | 0 Property damage only  | Angle                     | Dry   | Daylight                   | Clear                            | Travelling straight ahead                                    | Collision with motor vehicle in traffic         | Other improper action / Failed to yield right of way                               |
| 30  | 10/21/2017 | 111 3.02 1 W     | ۷ | o i roperty damage only | Angic                     | ыу    | Daylight                   | Olcai                            | Slowing or stopped in traffic /                              | Collision with motor                            | Inattention / Followed too closely / No                                            |
| 31  | 11/12/2017 | Sun 1:37 PM      | 2 | 0 Property damage only  | Rear-end                  | Dry   | Daylight                   | Clear                            | Travelling straight ahead                                    | vehicle in traffic                              | improper driving                                                                   |
|     |            |                  |   |                         | _                         | _     |                            |                                  | Slowing or stopped in traffic /                              | Collision with motor                            |                                                                                    |
| 32  | 11/17/2017 | Fri 1:22 PM      | 3 | 1 Non-fatal injury      | Rear-end                  | Dry   | Daylight                   | Clear                            | Travelling straight ahead Travelling straight ahead /        | vehicle in traffic Collision with motor         | Not reported No improper driving / Inattention / Made                              |
| 33  | 11/19/2017 | Sun 12:33 PM     | 2 | 1 Non-fatal injury      | Angle                     | Dry   | Daylight                   | Clear                            | Turning left                                                 | vehicle in traffic                              | an improper turn                                                                   |
|     | ,          |                  | _ |                         | ,g.s                      | ,     | Dark - lighted             | <b>3.54</b> .                    | Travelling straight ahead /                                  |                                                 |                                                                                    |
| 34  | 11/25/2017 | Sat 9:46 PM      | 2 | 0 Property damage only  | Angle                     | Dry   | roadway                    | Clear                            | Turning left                                                 | Not reported                                    | Failed to yield right of way                                                       |
| 0.5 | 40/40/0047 | W 0:04 PM        | 0 | 4 Non-Establishum       | Danasad                   | D     | Dark - lighted             | 01                               | Slowing or stopped in traffic /<br>Travelling straight ahead | Collision with motor vehicle in traffic         | Followed too closely / No improper driving                                         |
| 35  | 12/13/2017 | Wed 6:31 PM      | 2 | 1 Non-fatal injury      | Rear-end                  | Dry   | roadway<br>Dark - lighted  | Clear                            | Slowing or stopped in traffic /                              | Collision with motor                            | Pollowed too closely / No Improper driving                                         |
| 36  | 12/17/2017 | Sun 8:07 PM      | 2 | 0 Property damage only  | Rear-end                  | Dry   | roadway                    | Clear                            | Travelling straight ahead                                    | vehicle in traffic                              | Followed too closely / No improper driving                                         |
|     |            |                  |   |                         |                           |       | Dark - lighted             |                                  |                                                              | Collision with motor                            | No improper driving / Other improper                                               |
| 37  | 12/20/2017 | Wed 10:52 PM     | 2 | 4 Non-fatal injury      | Angle                     | Dry   | roadway                    | Clear                            | Travelling straight ahead                                    | vehicle in traffic                              | action                                                                             |
|     |            |                  |   |                         |                           |       |                            | Sleet, hail<br>(freezing rain or | Travelling straight ahead /                                  | Collision with motor                            |                                                                                    |
| 38  | 12/23/2017 | Sat 2:25 PM      | 2 | 2 Non-fatal injury      | Head-on                   | Wet   | Daylight                   | drizzle)                         | Turning left                                                 | vehicle in traffic                              | No improper driving                                                                |
|     |            |                  |   |                         | Sideswipe, same           |       | Dark - lighted             |                                  |                                                              |                                                 |                                                                                    |
| 39  | 12/29/2017 | Fri 7:09 PM      | 2 | 0 Property damage only  | direction                 | Dry   | roadway                    | Clear                            | Turning left / Turning right                                 | Not reported                                    | Unknown                                                                            |
| 40  | 01/09/2018 | Tue 7:37 AM      | 2 | 0 Property damage only  | Sideswipe, same direction | Dry   | Daylight                   | Clear                            | Changing lanes / Travelling<br>straight ahead                | Collision with motor vehicle in traffic         | No improper driving / Inattention                                                  |
| 40  | 01/03/2010 | 1 de 7.07 / ((V) | _ | o i roperty damage omy  |                           | Diy   | Daylight                   | Olcai                            | Travelling straight ahead /                                  | Collision with motor                            | The improper driving / matternion                                                  |
| 41  | 02/03/2018 | Sat 3:40 PM      | 2 | 0 Property damage only  | Angle                     | Dry   | Daylight                   | Clear                            | Turning left                                                 | vehicle in traffic                              | Not reported                                                                       |
| 40  | 00/04/0040 | 0.4504504        | 4 | 4.81 - 6.4.111          | Б                         | 5     | Б                          |                                  | <del>-</del> " ' ' ' ' ' ' ' ' ' ' ' ' ' ' ' ' ' '           | Collision with motor                            | N                                                                                  |
| 42  | 02/24/2018 | Sat 5:21 PM      | 4 | 1 Non-fatal injury      | Rear-end                  | Dry   | Dusk                       | Clear                            | Travelling straight ahead                                    | vehicle in traffic                              | No improper driving Operating vehicle in erratic, reckless,                        |
|     |            |                  |   |                         |                           |       | Dark - lighted             |                                  |                                                              | Collision with motor                            | careless, negligent or aggressive manner                                           |
| 43  | 03/01/2018 | Thu 5:42 AM      | 2 | 0 Property damage only  | Rear-end                  | Dry   | roadway                    | Clear                            | Travelling straight ahead                                    | vehicle in traffic                              | / No improper driving                                                              |
|     |            |                  |   |                         |                           |       |                            |                                  | Turning left / Travelling straight                           |                                                 | Failed to yield right of year / Linkneys /                                         |
| 44  | 03/10/2018 | Sat 3:21 PM      | 3 | 2 Non-fatal injury      | Angle                     | Dry   | Daylight                   | Clear                            | ahead / Slowing or stopped in traffic                        | Collision with motor vehicle in traffic         | Failed to yield right of way / Unknown / No improper driving                       |
| 77  | 00/10/2010 | Cat 0.211 W      | O | 2 Non-latal Injury      | Aligic                    | Diy   | Daylight                   | Olcai                            | Turning right / Turning left /                               | Collision with motor                            | No improper driving / Failed to yield right                                        |
| 45  | 03/15/2018 | Thu 2:39 PM      | 3 | 0 Property damage only  | Angle                     | Dry   | Daylight                   | Clear                            | Travelling straight ahead                                    | vehicle in traffic                              | of way / Made an improper turn                                                     |
|     |            |                  |   |                         |                           |       |                            |                                  |                                                              |                                                 | Swerving or avoiding due to wind,                                                  |
|     |            |                  |   |                         |                           |       |                            |                                  | Slowing or stopped in traffic /                              | Collision with motor                            | slippery surface, vehicle, object, non-<br>motorist in roadway, etc. / No improper |
| 46  | 04/14/2018 | Sat 2:41 PM      | 3 | 0 Property damage only  | Angle                     | Dry   | Daylight                   | Cloudy                           | Travelling straight ahead                                    | vehicle in traffic                              | driving                                                                            |
|     |            |                  |   |                         |                           |       | Dark - lighted             |                                  | Slowing or stopped in traffic /                              | Collision with motor                            |                                                                                    |
| 47  | 04/21/2018 | Sat 11:35 PM     | 2 | 0 Property damage only  | Rear-end                  | Dry   | roadway                    | Clear                            | Travelling straight ahead                                    | vehicle in traffic Collision with other         | Followed too closely / No improper driving                                         |
| 48  | 05/05/2018 | Sat 3:55 PM      | 2 | 0 Property damage only  | Angle                     | Dry   | Daylight                   | Clear                            | Travelling straight ahead /<br>Turning left                  | movable object                                  | No improper driving                                                                |
| 70  | 30/00/2010 | Sat 0.00 i ivi   | _ | o i roporty damage only | , aigio                   | Di y  | Dark - lighted             | Jioui                            | Travelling straight ahead /                                  | Collision with motor                            | No improper driving / Failed to yield right                                        |
| 49  | 05/19/2018 | Sat 8:48 PM      | 2 | 0 Property damage only  | Angle                     | Wet   | roadway                    | Rain / Cloudy                    | Turning left                                                 | vehicle in traffic                              | of way                                                                             |